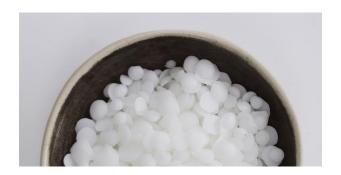

## PRODUCT DATA SHEET



# % CireBase LB55

A blend of naturally derived ingredients and CireWax, this self-emulsifying lotion base offers effortless formulation with a premium skin feel. Designed for stability and enhanced hydration, it delivers a luxurious texture and gloss in formulation.



#### INCI

1-Octadecanol, 1-Hexadecanol, Synthetic wax, Polyoxyethylene distearate, Isohexadecene

# TECHNICAL PARAMETERS

| PARAMETER             | SPECIFICATION |
|-----------------------|---------------|
| Mettler melting point | 48 - 53 °C    |
| Congealing point      | 45 - 50 °C    |
| Drop melting point    | 50 - 57 °C    |
| pH (10% aqueous)      | 6.5 – 7.5     |

### **FEATURES**

High purity, no PAH's and sulphur free
Hypoallergenic
Effortless lotion formulation
Cold-processing and self-emulsifying
Petroleum-free
Enhances stability and viscosity
Film-forming properties

### **VARIATIONS**

Form: Spheres or pastilles

MOQ: 20kg

### **PACKAGING**

20kg box

#### **APPLICATIONS**





CHINA IVC



**CERTIFICATIONS** 



### **STATEMENTS**









Version 01; 2023.11.01